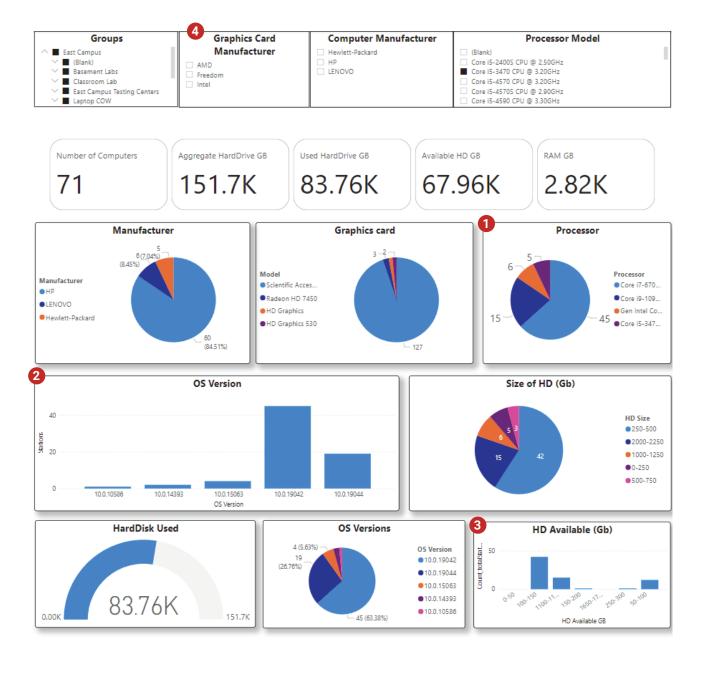

## The Metadata template showcases the physical traits of computers.

- 1 Processor: Identify the processors in your fleet to get a high level understanding of what devices are compatible with upcoming updates and what is aging out of usefulness.
- 2 OS Versions: Verify that your fleet is updated with the most current OS version. Identify devices that were missed during the last refresh.
- **3 HD available**: At a glance identify if you have devices running out of HD space and need some attention.
- **4 Filters**: Sort the report to filter by location, manufacturer, processor model or graphics card.